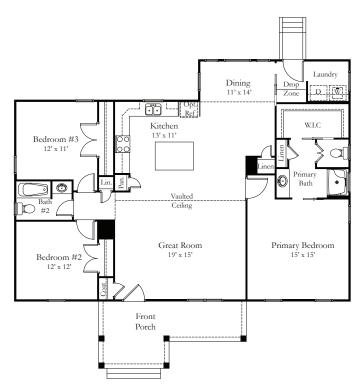

| BUILDING INFORMATION |         |
|----------------------|---------|
| Total Living         | 1636 SF |
| Front Porch          | 222 SF  |

First Floor Plan