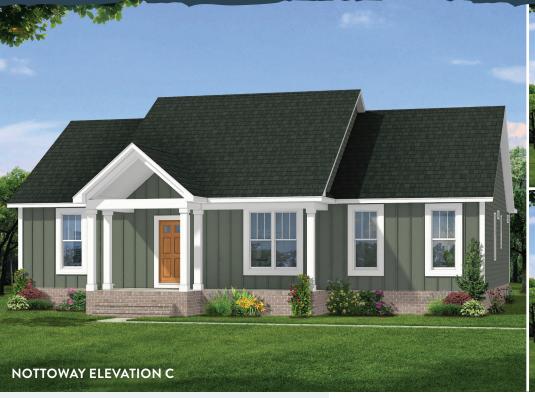

# **QUICK FACTS**







- Open concept floor plan
- Primary bedroom with en suite and walk-in closet
- Luxury vinyl plank floors
- Granite countertops
- Broom finished concrete front porch and sidewalk
- Bullnose drywall corners

| BUILDING INFORMATION |         |
|----------------------|---------|
| Total Living         | 1636 SF |
| Front Porch          | 222 SF  |



First Floor Plan



## STANDARD FEATURES

#### **STRUCTURAL**

- Brick and block foundation an average of 40" tall
- 2x4 stud wall framing, 16" on-center
- OSB sheathing with house wrap
- Engineered truss roof system

#### **EXTERIOR**

- 30 year architectural shingles
- Front door is fiberglass four panel with two lites at top
- Rear door is fiberglass ½ lite with two panels below
- Broom finished concrete front porch