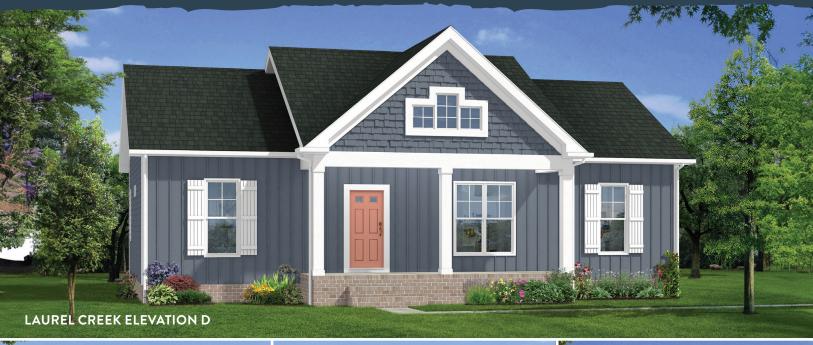

# LAUREL CREEK









## **QUICK FACTS**





- Open concept floor plan
- Primary bedroom with en suite and walk-in closet
- Luxury vinyl plank floors
- Granite countertops
- Broom finished concrete front porch and sidewalk
- Bullnose drywall corners

| BUILDING INFORMATION |         |
|----------------------|---------|
| Total Living         | 1358 SF |
| Front Porch          | 176 SF  |





### STANDARD FEATURES

#### **STRUCTURAL**

- Brick and block foundation an average of 40" tall
- 2x4 stud wall framing, 16" on-center
- OSB sheathing with house wrap
- Engineered truss roof system

#### **EXTERIOR**

- 30 year architectural shingles
- Front door is fiberglass four panel with two lites at top
- Rear door is fiberglass ½ lite with two panels below
- Broom finished concrete front porch and sidewalk