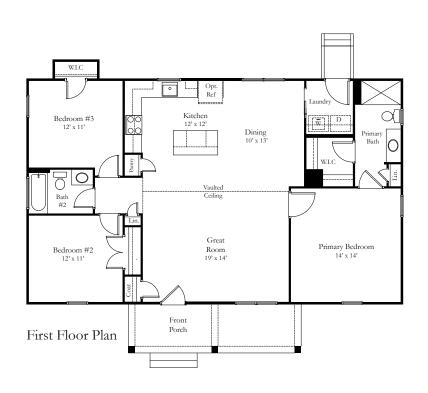

# LAUREL CREEK

| BUILDING INFORMATION |         |
|----------------------|---------|
| Total Living         | 1358 SF |
| Front Porch          | 176 SF  |