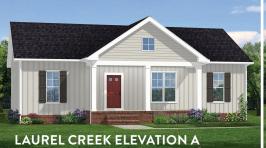

# LAUREL CREEK









## **QUICK FACTS**





- Open concept floor plan
- Primary bedroom with en suite and walk-in closet
- Luxury vinyl plank floors
- Granite countertops
- Broom finished concrete front porch and sidewalk
- Bullnose drywall corners

| BUILDING INFORMATION |         |
|----------------------|---------|
| Total Living         | 1358 SF |
| Front Porch          | 176 SF  |





### STANDARD FEATURES

#### **STRUCTURAL**

- Brick and block foundation an average of 40" tall
- 2x4 stud wall framing, 16" on-center
- OSB sheathing with house wrap
- Engineered truss roof system

#### **EXTERIOR**

- 30 year architectural shingles
- Front door is fiberglass four panel with two lites at top
- Rear door is fiberglass ½ lite with two panels below
- Broom finished concrete front porch and sidewalk
-