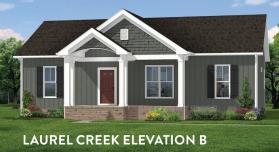

# LAUREL CREEK









## **QUICK FACTS**





- Open concept floor plan
- Primary bedroom with en suite and walk-in closet
- Luxury vinyl plank floors
- Granite countertops
- Broom finished concrete front porch and sidewalk
- Bullnose drywall corners

| BUILDING INFORMATION |         |
|----------------------|---------|
| Total Living         | 1358 SF |
| Front Porch          | 176 SF  |





### STANDARD FEATURES

#### **STRUCTURAL**

- Brick and block foundation an average of 40" tall
- 2x4 stud wall framing, 16" on-center
- OSB sheathing with house wrap
- Engineered truss roof system

#### **EXTERIOR**

- 30 year architectural shingles
- Front door is fiberglass four panel with two lites at top
- Rear door is fiberglass ½ lite with two panels below
- Broom finished concrete front porch and sidewalk
- Tw