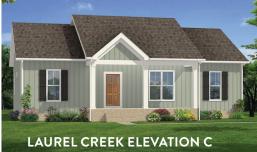

# LAUREL CREEK









## **QUICK FACTS**





- Open concept floor plan
- Primary bedroom with en suite and walk-in closet
- Luxury vinyl plank floors
- Granite countertops
- Broom finished concrete front porch and sidewalk
- Bullnose drywall corners

| BUILDING INFORMATION |         |
|----------------------|---------|
| Total Living         | 1358 SF |
| Front Porch          | 176 SF  |





### STANDARD FEATURES

#### **STRUCTURAL**

- Brick and block foundation an average of 40" tall
- 2x4 stud wall framing, 16" on-center
- OSB sheathing with house wrap
- Engineered truss roof system

#### **EXTERIOR**

- 30 year architectural shingles
- Front door is fiberglass four panel with two lites at top
- Rear door is fiberglass ½ lite with two panels below
- Broom finished concrete front porch and sidewalk
- Two