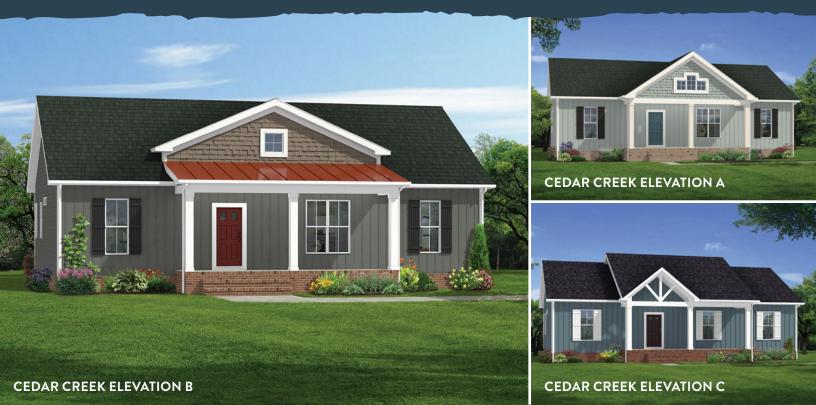

# CEDAR CREEK



# QUICK FACTS



- Open concept floor plan
- Primary bedroom with en suite and walk-in closet
- Luxury vinyl plank floors
- Granite countertops
- Broom finished concrete front porch and sidewalk
- Bullnose drywall corners

# **BUILDING INFORMATION**

| Total Living | 1514 SF |
|--------------|---------|
| Front Porch  | 144 SF  |





# CEDAR CREEK

## STRUCTURAL

- Brick and block foundation an average of 40" tall
- 2x4 stud wall framing, 16" on-center
- OSB sheathing with house wrap

**ROCK RIVER** 

HOMES

Engineered truss roof system

#### EXTERIOR

- 30 year architectural shingles
- Front door is fiberglass four panel with two lites at top
- Rear door is fiberglass ½ lite with two panels below
- Broom finished concrete front porch and sidewalk
- Two exterior frost-free hose bibs
- T