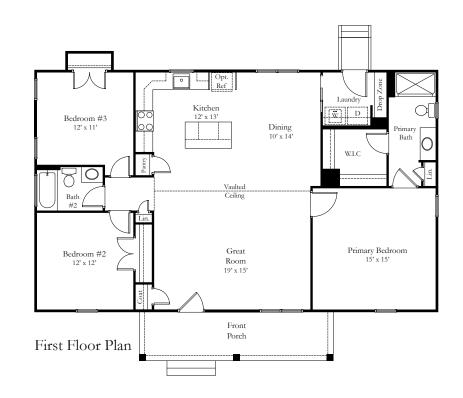

# QUICK FACTS

- Open concept floor plan
- Primary bedroom with en suite and walk-in closet
- Luxury vinyl plank floors
- Granite countertops
- Broom finished concrete front porch and sidewalk
- Bullnose drywall corners

# **BUILDING INFORMATION**

| Total Living | 1514 SF |
|--------------|---------|
| Front Porch  | 144 SF  |