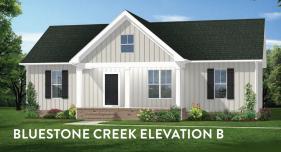

# **BLUESTONE CREEK**









# **QUICK FACTS**







- Primary bedroom with en suite and walk-in closet
- Luxury vinyl plank floors
- Granite countertops
- Broom finished concrete front porch and sidewalk
- Bullnose drywall corners

| BUILDING INFORMATION |         |
|----------------------|---------|
| Total Living         | 1655 SF |
| Front Porch          | 129 SF  |



First Floor Plan

## STANDARD FEATURES

### **STRUCTURAL**

- Brick and block foundation an average of 40" tall
- 2x4 stud wall framing, 16" on-center
- OSB sheathing with house wrap
- Engineered truss roof system

#### **EXTERIOR**

- 30 year architectural shingles
- Front door is fiberglass four panel with two lites at top
- Rear door is fiberglass ½ lite with two panels below
- Broom finished concrete front porch and sidewalk
- Two exterior