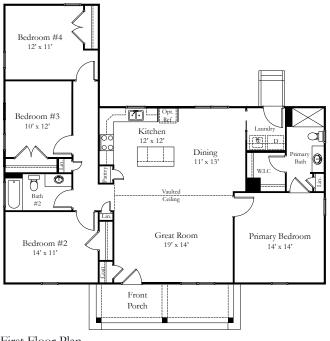

# **QUICK FACTS**

- Primary bedroom with en suite and walk-in closet
- Luxury vinyl plank floors
- Granite countertops
- Broom finished concrete front porch and sidewalk
- Bullnose drywall corners

| BUILDING INFORMATION |         |
|----------------------|---------|
| Total Living         | 1655 SF |
| Front Porch          | 129 SF  |

First Floor Plan