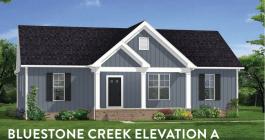

# **BLUESTONE CREEK**









# **QUICK FACTS**







- Primary bedroom with en suite and walk-in closet
- Luxury vinyl plank floors
- Granite countertops
- Broom finished concrete front porch and sidewalk
- Bullnose drywall corners

| BUILDING INFORMATION |         |
|----------------------|---------|
| Total Living         | 1655 SF |
| Front Porch          | 129 SF  |



First Floor Plan

## STANDARD FEATURES

### **STRUCTURAL**

- Brick and block foundation an average of 40" tall
- 2x4 stud wall framing, 16" on-center
- OSB sheathing with house wrap
- Engineered truss roof system

#### **EXTERIOR**

- 30 year architectural shingles
- Front door is fiberglass four panel with two lites at top
- Rear door is fiberglass ½ lite with two panels below
- Broom finished concrete front porch and sidewalk
- Two exterio