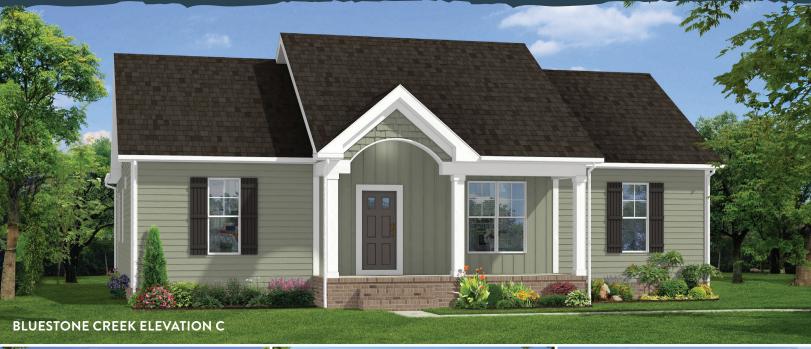

# **BLUESTONE CREEK**









# **QUICK FACTS**







- Primary bedroom with en suite and walk-in closet
- Luxury vinyl plank floors
- Granite countertops
- Broom finished concrete front porch and sidewalk
- Bullnose drywall corners

| BUILDING INFORMATION |         |
|----------------------|---------|
| Total Living         | 1655 SF |
| Front Porch          | 129 SF  |



First Floor Plan

## STANDARD FEATURES

### **STRUCTURAL**

- Brick and block foundation an average of 40" tall
- 2x4 stud wall framing, 16" on-center
- OSB sheathing with house wrap
- Engineered truss roof system

#### **EXTERIOR**

- 30 year architectural shingles
- Front door is fiberglass four panel with two lites at top
- Rear door is fiberglass ½ lite with two panels below
- Broom finished concrete front porch and sidewalk
- Two exter