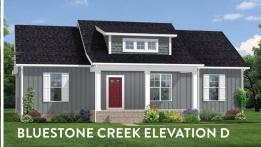

# **BLUESTONE CREEK**









# **QUICK FACTS**







- Primary bedroom with en suite and walk-in closet
- Luxury vinyl plank floors
- Granite countertops
- Broom finished concrete front porch and sidewalk
- Bullnose drywall corners

| BUILDING INFORMATION |         |
|----------------------|---------|
| Total Living         | 1655 SF |
| Front Porch          | 129 SF  |



First Floor Plan

## STANDARD FEATURES

### **STRUCTURAL**

- Brick and block foundation an average of 40" tall
- 2x4 stud wall framing, 16" on-center
- OSB sheathing with house wrap
- Engineered truss roof system

#### **EXTERIOR**

- 30 year architectural shingles
- Front door is fiberglass four panel with two lites at top
- Rear door is fiberglass ½ lite with two panels below
- Broom finished concrete front porch and sidewalk
- Two exterior fr